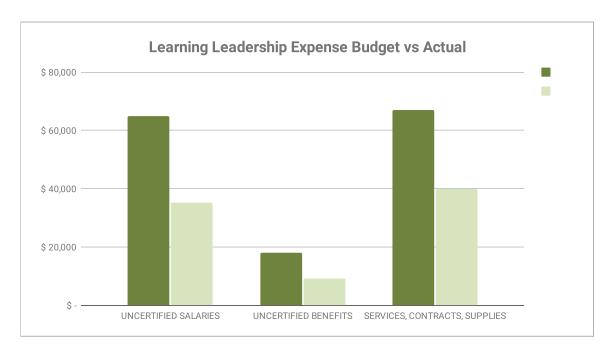

50,000    | \$       | 84,229    | \$     | 65,771                 | 56%  | 81%        |    |
|                                            |               |            | _        | 20 271    | Ċ      | /20 274\               | 440/ | 100/       |    |
| Surplus (Deficit) to Date                  | <u></u>       | -          | <u> </u> | 28,271    |        | (28,271)               | 44%  | 19%        |    |
| For details on the summary information for | r oach        | section cl | ick      |           | LIEDE  |                        |      |            |    |

For details on the summary information for each section , click

**HERE** 

- a) Communication coordinator is on leave; no cross charges yet for the acting communication coordinator
- b) Timing variance in spending budget amounts



## Clearview School Division No. 71 <a href="Instruction - Division Principal">Instruction - Division Principal</a> For the Quarter Ended May 31, 2024

|                               |               |          |           | 2023-     | 2024          | ļ        |          |    |
|-------------------------------|---------------|----------|-----------|-----------|---------------|----------|----------|----|
|                               |               |          | Yea       | r to Date |               |          |          |    |
|                               | <u>Budget</u> |          | <u>YT</u> | D Actual  | \$ Bud Remain |          | % of Bud |    |
| REVENUES                      |               |          |           |           |               |          |          |    |
|