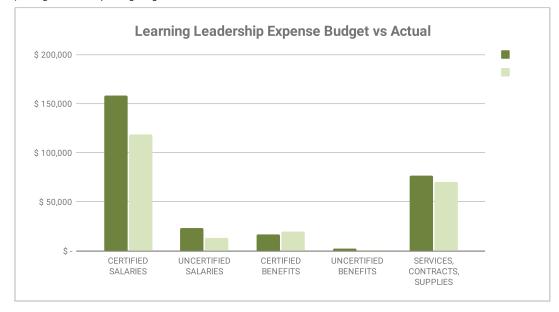

| \$   | 277,500       | \$  | 222,729   | \$ 54,771     | 80%      | 75%        |    |
|                                            |      |               |     |           |               |          |            |    |
| Surplus (Deficit) to Date                  | \$   | -             | \$  | (14,123)  | \$ 14,604     | 20%      | 25%        |    |
| For details on the summary information for | each | section cl    | ick |           | HERE          |          |            |    |

For details on the summary information for each section , click

**HERE** 

- a) Timing in spending the budgeted sub-costs for safety meetings
- b) Timing of when the admin assistant puts more hours
- c) SIPP contribution for the Director of human services
- d) Timing variance in spending budgeted amounts



## Clearview School Division No. 71 <a href="Instruction-Communication">Instruction - Communication</a> For the Quarter Ended May 31, 2024

|                                            | 2022-23       |            |          |           |        |                        |      |            |    |
|--------------------------------------------|---------------|------------|----------|-----------|--------|------------------------|------|------------|----|
|                                            |               |            | Yea      | r to Date |        |                        | _    | Comparison |    |
|                                            | <u>Budget</u> |            | Υ        | TD Actual | \$ Bud | \$ Bud Remain % of Bud |      | MAY        |    |
| REVENUES