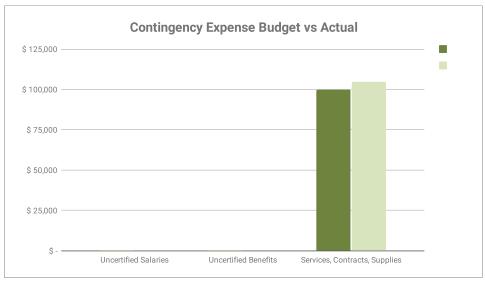

upplies | \$<br>100,000  | \$         | 104,870   | -\$  | 4,870      | 105%     | <b>38</b> % a) |
|                               | \$<br>100,000  |            | 105,120   | -\$  | 4,870      | 105%     | 59%            |
|                               |                |            |           |      |            |          |                |
| Surplus (Deficit) to Date     | \$<br>(42,800) | \$         | (62,200)  | \$   | 19,150     | -30%     | 16% b)         |

For details on the summary information for each section , click  $\label{eq:click} % \begin{center} \begin{cent$ 

Expenses related to centrally funded strategic initiatives

**HERE** 

- a) Barbpears Consulting for inclusion services \$30.5K, additional VOIP setup expenses \$28K
- b) Projected to be over budget by year end



## Clearview School Division No. 71 <u>Operations and Maintenance</u> For the Quarter Ended May 31, 2024

|                                     |                                                                                                                                                                                                   |                                                                                                                                                                                                                     |