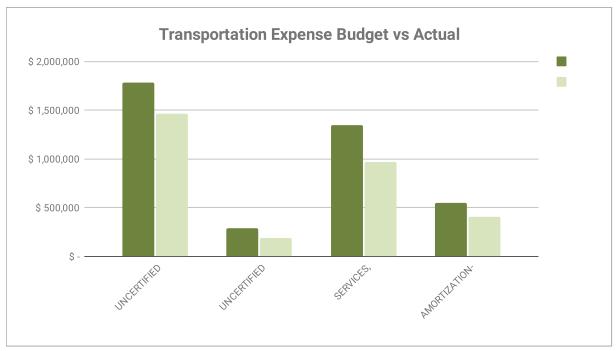

\$121,094 of equipment purchased were capitalized

Five new buses were purchased for \$834,941. Five old buses were sold for \$24,000.