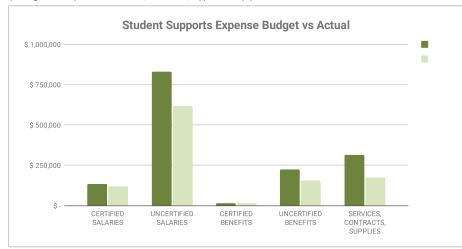

|            |    |  |
| Surplus (Deficit) to Date                                            | \$ | 4,458     | \$       | 133,647    | \$   | (129,189) | 9%       | 3%         |    |  |
| For details on the summary information for each section , click HERE |    |           |          |            |      |           |          |            |    |  |

Student Support Services includes Inclusive Education, the Mental Health Initiative, and the Family School Liaison Worker (FSLW) program, PUF

- a) Low Incidence Support Services funding \$40,800
- b) Deferred Mental Health Pilot Project \$19,799 plus \$27,000 received this year
- c) Sub-costs for meetings
- d) Some FSL workers do not qualify for benefits
- c) Timing variance professional services, dues & fees, supplies and equipment



## Clearview School Division No. 71 <u>Technology Budget</u> For the Quarter Ended May 31, 2024

|                                        |     |               |     | 2023-     | 2024 | l         |          | 2022-23    |    |
|----------------------------------------|-----|---------------|-----|-----------|------|-----------|----------|------------|----|
|                                        |     |               | Yea | r to Date |      |           |          | Comparison |    |
|                                        |     | <u>Budget</u> | Ϋ́  | ΓD Actual | \$ B | ud Remain | % of Bud | MAY        |    |
| REVENUES                               |     |               |     |           |      |           |          |            |    |
| ALBERTA EDUCATION                      | \$