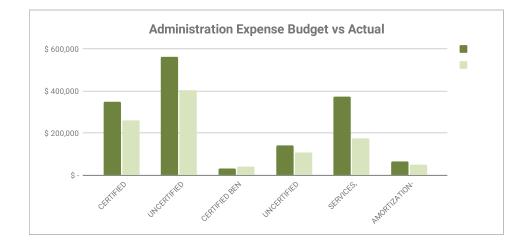

|
|                                          | \$ 1,524,096      | \$ 1,042,841 \$ 481,255  | 68% 71%                    |
| Surplus (Deficit) to Date                | \$ 85,421         | \$ 203,210 \$ (117,264)  | 238% -627%                 |
| For details on the summary information f | or each section , | click <u>HERE</u>        |                            |

Central Services primarily includes the Superintendent, Associate Superintendent, and Business Services including finance, payroll and human resource functions.

- a) Interest income is higher than budget
- b) Timing in hiring the new payroll/HR assistant
- c) SIPP contribution for executive officers  $% \left( 1\right) =\left( 1\right) \left( 1\right) \left($
- d) Timing variance of paying insurance, software and other expenses



# Clearview School Division No. 71 <u>Transportation</u> For the Quarter Ended May 31, 2024

|                                       |       |               | 2022-23  |           |      |            |          |            |    |
|---------------------------------------|-------|---------------|----------|-----------|------|------------|----------|------------|----|
|                                       |       |               | Yea      | r to Date |      |            |          | Comparison |    |
|                                       |       | <u>Budget</u> | <u>\</u> | TD Actual | \$ [ | Bud Remain | % of Bud | MAY        |    |
| REVENUES                              |       |               |          |           |      |            |          |            |    |
| ALBERTA EDUCA