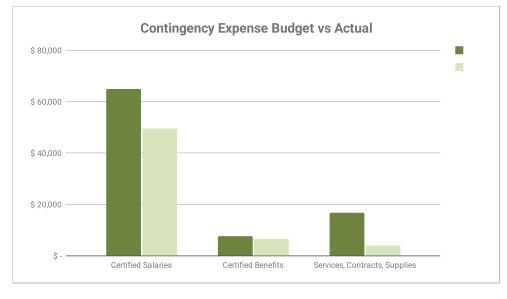

| 6,603     | \$            | 1,066    | 86%      | a) |
| Services, Contracts, Supplies | \$            | 16,725   | \$        | 4,009     | \$            | 12,716   | 24%      |    |
|                               | \$            | 89,340   |           | 60,212    | \$            | 29,128   | 67%      |    |
| Sumbre / Deficit) to Date     | <u> </u>      | (89,340) | ċ         | (60,212)  | \$            | (29,128) | 67%      |    |
| Surplus (Deficit) to Date     | <u> </u>      | (03,340) | ې         | (00,212)  | ې             | (23,126) | 6/%      |    |

For details on the summary information for each section , click

<u>HERE</u>

- a) Sub costs for meetings, higher statutory benefits during the first part of the calendar year
- b) Timing variance in spending budget amounts



## Clearview School Division No. 71 Instruction - Contingency For the Quarter Ended May 31, 2024

|                               |                | 2022-23    |           |      |            |          |                |
|-------------------------------|----------------|------------|-----------|------|------------|----------|----------------|
|                               |                | Comparison |           |      |            |          |                |
|                               | Budget         | Υ          | TD Actual | \$ E | Bud Remain | % of Bud | MAY            |
| REVENUES                      |                |            |           |      |            |          |                |
| Alberta Education             | \$<br>57,200   | \$         | 42,920    | \$