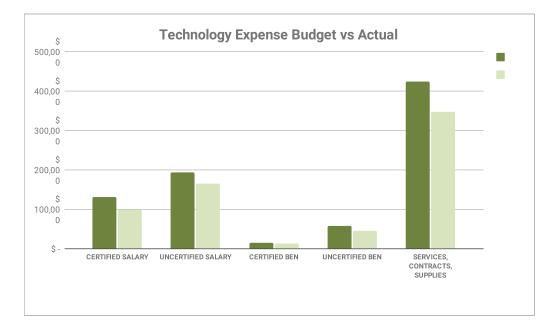

|     |           |      |           |          |            |    |
| Surplus (Deficit) to Date              | \$  | 222,000       | \$  | 114,102   | \$   | 107,898   |          |            |    |
| For details on the summary information | for | each sectio   | n,c | lick      | HEF  | RE        |          |            |    |

\_\_\_\_

The Technology Services budget provides capital evergreening of classroom computers, maintenance of computers and network, and operations for the Supernet connection

- a) Axia Supernet billing and tower lease
- b) New Director of Technology is uncertificated; there is a position overlap due to vacation and training
- c) Statutory deductions are higher first part of the calendar year
- d) Timing variance licenses/subscription and equipment evergreening



## Clearview School Division No. 71 Instruction - Human Services/Safety For the Quarter Ended May 31, 2024

|                                            |      |               |     | 2023-     | 2024          |          | 2022-23    |    |
|--------------------------------------------|------|---------------|-----|-----------|---------------|----------|------------|----|
|                                            |      |               | Yea | r to Date |               |          | Comparison |    |
|                                            |      | <u>Budget</u> | Υ   | TD Actual | \$ Bud Remain | % of Bud | MAY        |    |
| REVENUES                                   |      |               |     |           |               |          |            |    |
| ALBERTA EDUCATION