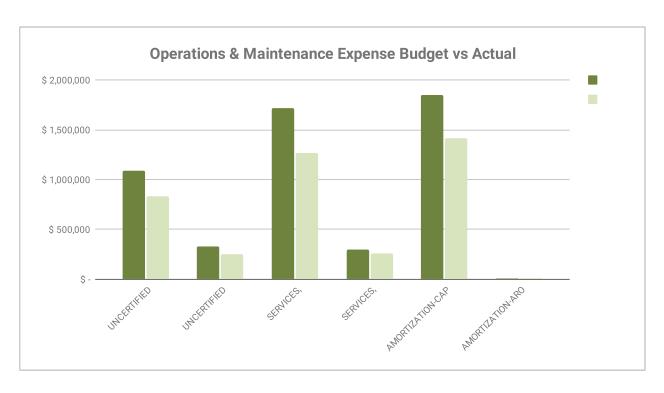

% 75% \$ 1,330,234 \$ 1,035,757 \$ 294,477 78% 75% \$ - \$ 347 \$ (347) 0% 100% \$ - \$ 8,678 \$ (8,678) 100% 119% \$ 35,179 \$ 26,384 \$ 8,795 75% 277% \$ 4,817,328 \$ 3,738,815 \$ 1,078,513 78% 73% \$ 1,085,627 \$ 833,647 \$ 251,980 77% 74% \$ 330,772 \$ 247,680 \$ 83,092 75% 72% \$ 1,721,041 \$ 1,268,651 \$ 452,390 74% 76% \$ 300,000 \$ 261,524 \$ 38,476 87% 35% \$ 1,849,179 \$ 1,412,436 \$ 436,743 76% 75% \$ - \$ 9,746 \$ (9,746) 0% 0% \$ 5,286,619 \$ 4,033,684 \$ 1,000,955 76% 70% |  |  |  |  |  |

For details on the summary information for each section , click

**HERE** 

- a) Timing in the completion of IMR projects
- b) CUPE got 1.5% increase in February
- c) Timing in paying contracted services, utilities and other expenses
- d) Performing Arts Centre rental income, not budgeted



### Clearview School Division No. 71 <u>Administration - Central Services</u> For the Quarter Ended May 31, 2024

|                                          |                   | 2023-2024                | 2022-23                    |
|------------------------------------------|-------------------|--------------------------|----------------------------|
|                                          |                   | Year to Date             | Comparison                 |
|                                          | <u>Budget</u>     | YTD Actual \$ Bud Remain | % of Bud MAY               |
| REVENUES                                 |                   |                          |                            |
| ALBERTA EDUCATION                        | \$ 1,374,304      | \$ 1,030,561 \