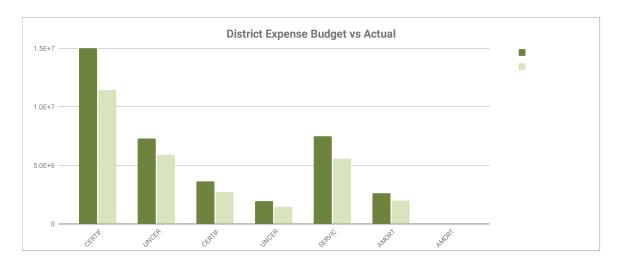

### Clearview School Division No. 71 <u>District Budget Summary - By Expense Category</u> For the Quarter Ended May 31, 2024

| Surplus (Deficit) to Date        | \$  | (380,938)  | \$ | (150,600)  |             |            | 40%      | 18       |
|----------------------------------|-----|------------|----|------------|-------------|------------|----------|----------|
|                                  | _\$ | 37,934,329 | \$ | 28,958,041 | \$          | 8,986,034  | 76%      | . 74     |
| AMORTIZATION-ARO                 |     |            | \$ | 9,746      |             |            |          |          |
| AMORTIZATION-CAPITAL ASSETS      | \$  | 2,600,639  | \$ | 1,974,711  | \$          | 625,928    | 76%      | 76       |
| SERVICES, CONTRACTS, SUPPLIES    | \$  | 7,502,692  | \$ | 5,540,058  | \$          | 1,962,634  | 74%      | 65       |
| UNCERTIFIED BENEFITS             | \$  | 1,948,950  | \$ | 1,433,208  | \$          | 515,742    | 74%      | 75       |
| CERTIFIED BENEFITS               | \$  | 3,607,966  | \$ | 2,708,202  | \$          | 899,764    | 75%      | 73       |
| UNCERTIFIED SALARIES             | \$  | 7,283,683  | \$ | 5,876,523  | \$          | 1,407,160  | 81%      | 8:       |
| CERTIFIED SALARIES               | \$  | 14,990,399 | \$ | 11,415,593 | \$          | 3,574,806  | 76%      | 70       |
| EXPENDITURES                     |     |            |    |            |             |            |          | •        |
|                                  | \$  | 37,553,391 | \$ | 28,807,441 | \$          | 8,745,950  | 77%      | 77       |
| OTHER REVENUE                    | \$  | 163,439    | \$ | 56,085     | \$          | 107,354    | 34%      | 49       |
| GIFTS AND DONATIONS              | \$  | 105,200    | \$ | 201,379    | \$          | (96,179)   | 191%     | 14:      |
| GAINS ON DISPOSAL OF CAP ASSETS  | \$  | -          | \$ | 48,913     | \$          | (48,913)   | 0%       | (        |
| RENTAL OF FACILITIES             | \$  | 1,500      | \$ | 10,801     | \$          | (9,301)    | 0%       | ۱ ،      |
| FUNDRAISING                      | \$  | 225,000    | \$ | 133,839    | \$          | 91,161     | 59%      | 19       |
| NVESTMENT INCOME                 | \$  | 200,000    | \$ | 188,555    | \$          | 11,445     | 0%       | ١ ،      |
| OTHER SALES & SERVICES           | \$  | 399,495    | \$ | 383,920    | \$          | 15,575     | 96%      | 10       |
| FEES                             | \$  | 458,281    | \$ | 401,513    | \$          | 56,768     | 88%      | 90       |
| OTHER ALBERTA SCHOOL AUTHORITIES | \$  | -          | \$ | -          | \$          | -          | 0%       | ١ ،      |
| OTHER GOV'T OF ALBERTA           | \$  | 312,608    | \$ | 261,916    | \$          | 50,692     | 84%      | 8.       |
| ALBERTA INFRASTRUCTURE           | \$  | 1,372,271  | Ś  | 1,067,285  | \$          | 304,986    | 78%      | 7        |
| ALBERTA ED-AMORTIZATION OF EDCR  | \$  | 405,713    | Ś  | 304,285    | \$          | 101,428    | 75%      | 7:       |
| REVENUES ALBERTA EDUCATION       | \$  | 33,909,884 | \$ | 25,748,950 | \$          | 8,160,934  | 76%      | 75       |
| DEMENUES                         |     | Budget     |    | YTD Actual | <u>\$ E</u> | Bud Remain | % of Bud | М        |
|                                  |     |            |    | r to Date  |             |            |          | Comparis |
|                                  |     |            |    | 2023-202   | :4          |            |          | 2022-    |