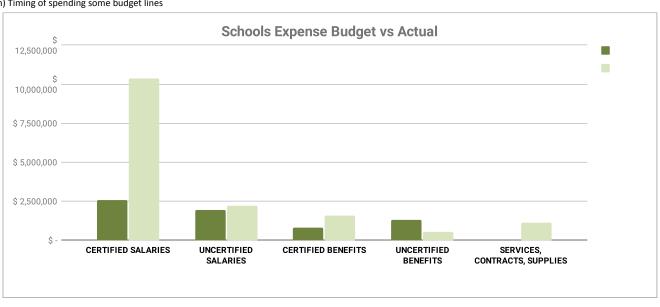

### Clearview School Division For the Quarter Ended May 31, 2024

|                                             | Net Surpl       | us (I | Deficit)  |
|---------------------------------------------|-----------------|-------|-----------|
|                                             | Budget          |       | Actual    |
| District Budget Summary (Deficit) Surplus   | \$<br>(380,938) | \$    | (150,600) |
| Instruction - Schools                       | \$<br>(239,189) | \$    | (572,021) |
| Instruction - School Generated Funds        | \$<br>35,000    | \$    | 100,657   |
| Instruction - Other Shared Services         | \$<br>(217,128) | \$    | 36,860    |
| Instruction - Student Support/Mental Health | \$<br>4,458     | \$    | 133,647   |
| Instruction - Technology Services           | \$<br>222,000   | \$    | 114,102   |
| Instruction - Human Services/Safety         | \$<br>-         | \$    | (14,123)  |
| Instruction - Division Principal            | \$<br>(89,340)  | \$    | (60,212)  |
| Instruction - Communication                 | \$<br>-         | \$    | 28,271    |
| Instruction - Contingency                   | \$<br>(42,800)  | \$    | (62,200)  |
| POM - Maintenance Services                  | \$<br>(469,291) | \$    | (294,869) |
| Transportation Services                     | \$<br>329,931   | \$    | 243,045   |
| Administration - Central Services           | \$<br>85,421    | \$    | 203,210   |
| Administration - Trustee Governance         | \$<br>-         | \$    | (6,967)   |