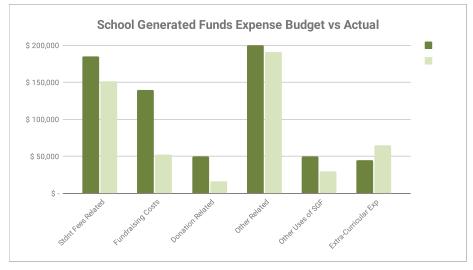

### Clearview School Division For the Quarter Ended May 31, 2024

|                                             | Net Surpl       | us (I | Deficit)  |
|---------------------------------------------|-----------------|-------|-----------|
|                                             | Budget          |       | Actual    |
| District Budget Summary (Deficit) Surplus   | \$<br>(380,938) | \$    | (150,600) |
| Instruction - Schools                       | \$<br>(239,189) | \$    | (572,021) |
| Instruction - School Generated Funds        | \$<br>35,000    | \$    | 100,657   |
| Instruction - Other Shared Services         | \$<br>(217,128) | \$    | 36,860    |
| Instruction - Student Support/Mental Health | \$<br>4,458     | \$    | 133,647   |
| Instruction - Technology Services           | \$<br>222,000   | \$    | 114,102   |
| Instruction - Human Services/Safety         | \$<br>-         | \$    | (14,123)  |
| Instruction - Division Principal            | \$<br>(89,340)  | \$    | (60,212)  |
| Instruction - Communication                 | \$<br>-         | \$    | 28,271    |
| Instruction - Contingency                   | \$<br>(42,800)  | \$    | (62,200)  |
| POM - Maintenance Services                  | \$<br>(469,291) | \$    | (294,869) |
| Transportation Services                     | \$<br>329,931   | \$    | 243,045   |
| Administration - Central Services           | \$<br>85,421    | \$    | 203,210   |
| Administration - Trustee Governance         | \$<br>-         | \$    | (6,967)   |