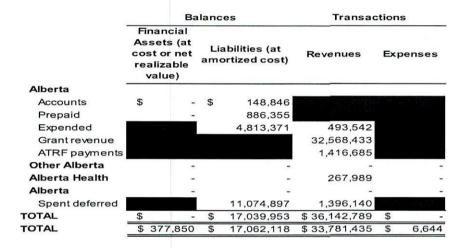

ty basis in the Government of Alberta Consolidated Financial Statements. Related parties also include key management personnel in the division and their close family members.

All entities that are consolidated in the accounts of the Government of Alberta are related parties of school jurisdictions. These include government departments, health authorities, post-secondary institutions and other school jurisdictions in Alberta.

The division and its employees paid or collected certain taxes and amounts set by regulation or local policy. These amounts were incurred in the normal course of business, reflect charges applicable to all users, and have been excluded from this schedule. Amounts disclosed which represent exchange amounts are at fair value, especially with key management personnel.



# 14. ECONOMIC DEPENDENCE ON RELATED THIRD PARTY

The jurisdiction's primary source of income is from the Alberta Government. The school division's ability to continue viable operations is dependent on this funding.

#### 15. BUDGET AMOUNTS

The budget was prepared by the school jurisdiction and approved by the Board of Trustees on May 31, 2023. It is presented for information purposes only and has not been audited.