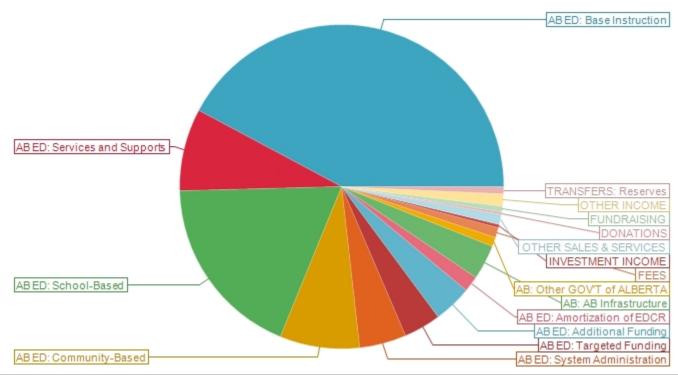

## Revenue and Allocations to Budget Center Category Pie Chart

Clearview Public Schools 2025-26 SPRING BUDGET

## Clearview Public Schools

| Category                     | Amount       | Percentage |
|------------------------------|--------------|------------|
| AB ED: Base Instruction      | \$16,404,891 | 42%        |
| AB ED: Services and Supports | \$3,193,427  | 8%         |
| AB ED: School-Based          | \$7,157,517  | 18%        |
| AB ED: Community-Based       | \$3,095,337  | 8%         |
| AB ED: System Administration | \$1,816,124  | 5%         |
| AB ED: Targeted Funding      | \$1,437,558  | 4%         |

| AB ED: Additional Funding   | \$1,478,439 | 4% |
|-----------------------------|-------------|----|
| AB ED: Amortization of EDCR | \$614,876   | 2% |
| AB: AB Infrastructure       | \$1,347,150 | 3% |
| AB: Other GOV'T of ALBERTA  | \$353,608   | 1% |
| FEES                        | \$394,303   | 1% |
| INVESTMENT INCOME           | \$125,000   | 0% |
| OTHER SALES & SERVICES      | \$397,860   | 1% |
| DONATIONS                   | \$87,860    | 0% |
| FUNDRAISING                 | \$225,000   | 1% |
| OTHER INCOME                | \$476,181   | 1% |
| GAIN ON SALE OF ASSETS      | \$0         | 0% |
| TRANSFERS: Reserves         | \$271,734   | 1% |
|                             |             |    |

**Total Revenue and Allocations to Budget Center** 

\$38,876,865