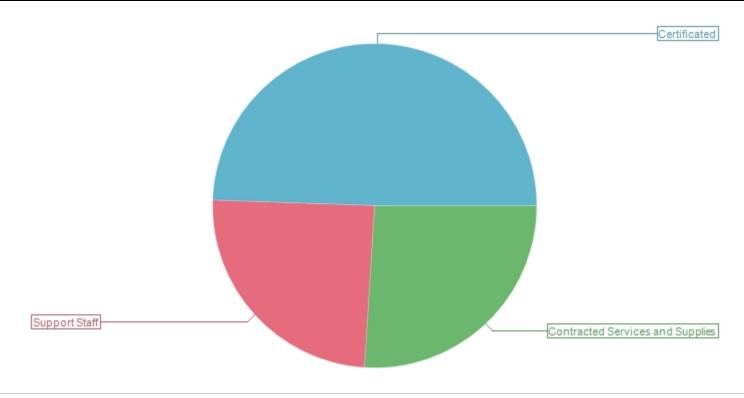

# **Expenditures Category Pie Chart**

Clearview Public Schools 2025-26 SPRING BUDGET

## Clearview Public Schools

| Category                         | Amount       | Percentage |
|----------------------------------|--------------|------------|
| Certificated                     | \$19,227,326 | 49%        |
| Support Staff                    | \$9,542,853  | 25%        |
| Contracted Services and Supplies | \$10,106,685 | 26%        |
| Total Expenditures               | \$38,876,865 |            |

Expenditures Category Pie Chart Monday, May 26, 2025 4:39 PM